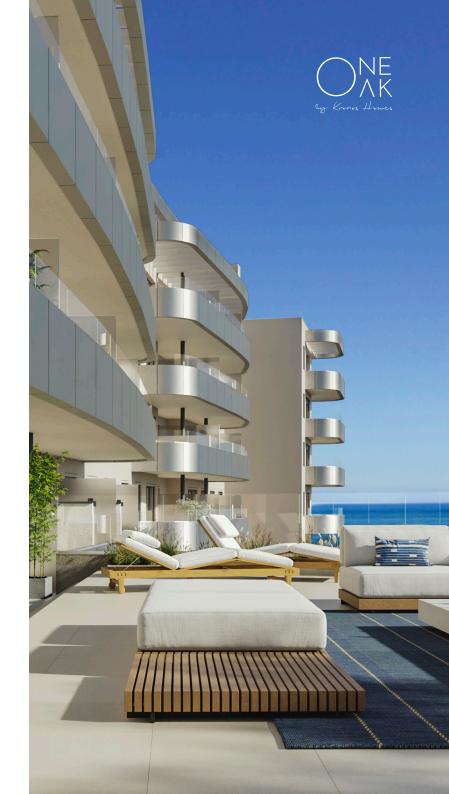

### Facade

Designer facade, combining tones, in different finishes and textures, with continuous cladding and metallic appearance, with glass railings or an alternative, according to the project, thermally and acoustically insulated in accordance with the CTE requirements.

# Exterior carpentry

Aluminum exterior carpentry, with thermal break, with fixed, hinged and/or sliding leaves combined according to design, with double glazing and inner cavity.

Glass railings with vertical tubular profile or similar, according to construction needs and areas included in the project.

#### Communal areas

Landscaped areas according to the project design.

Flooring in communal areas with paving that maximizes its integration with the surroundings in accordance with the specific landscaping project.

Mechanized garage access door with remote control opening. Controlled access to the urbanization.

Two communal designer swimming pools for adults, with landscaped areas, solarium and toilets. With saline chlorination system.