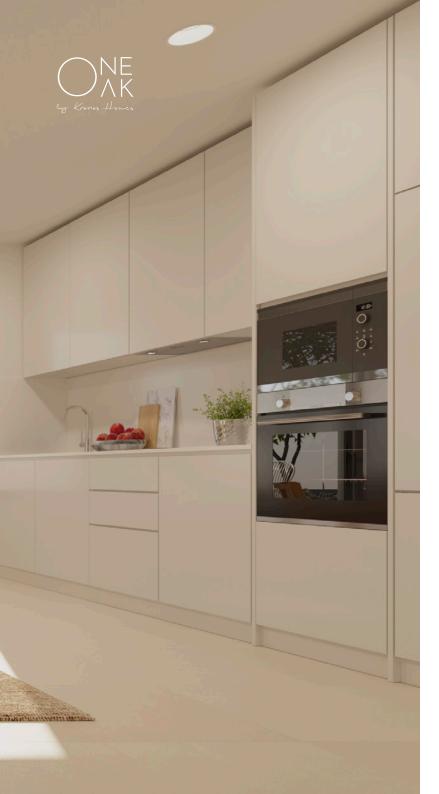

### **Kitchens**

The kitchens will be furnished with a modern design, with upper and lower modules, finished in different tones and appearance, according to the KRONOS SELECT program.

Compact quartz countertop, SILESTONE type or similar, with different shades to be chosen according to the KRONOS SELECT program.

BOSCH or similar appliances, including induction hob, extractor hood, electric oven, built-in refrigerator, built-in dishwasher, washing machine and microwave oven.