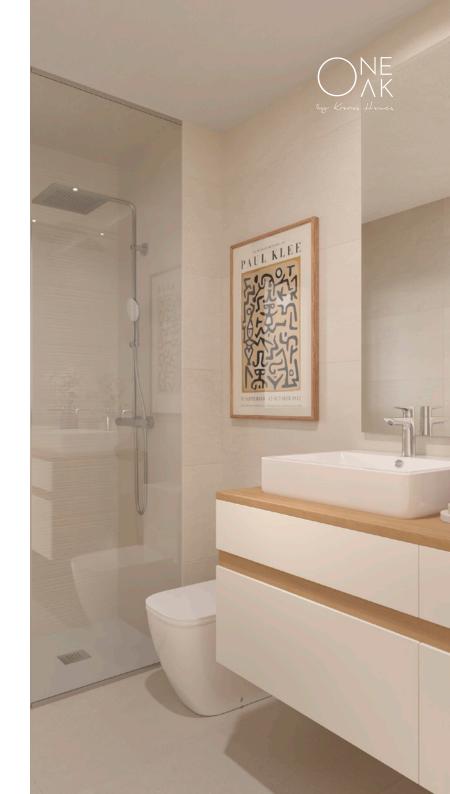

## Wall cladding

Smooth painted walls.

In bathrooms and toilets, wet areas will be tiled with high quality large format porcelain tiles, with different sizes and textures, to be chosen among the options proposed in KRONOS SELECT, according to the project design.

# Sanitary appliances

Bathrooms with designer sanitary ware, dual-flush toilets and top brand washbasins.

Low-profile shower tray or bathtub, according to project specifications and layouts.

Mixer taps in washbasins. Shower and bathtub will also be thermostatic HANSGROHE or similar.

Designer furniture with drawer unit, countertop sink/s, and mirror, according to the project.