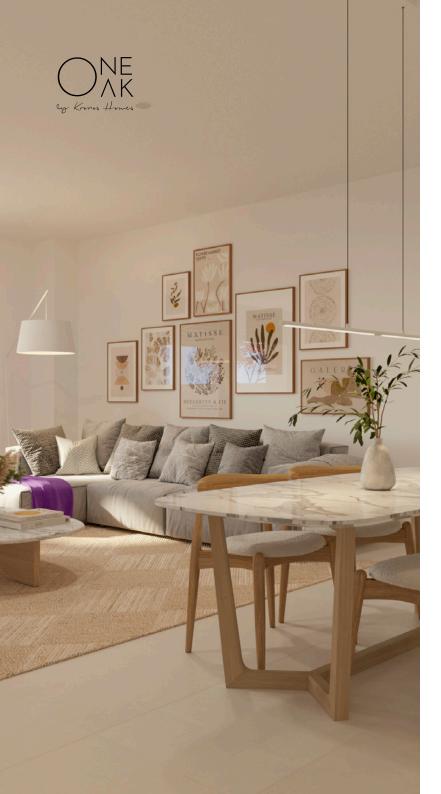

## **Partitioning**

Separation between dwellings by means of a dividing wall with soundproof brick and self-supporting walling on both sides with insulation and laminated gypsum boards.

Interior partitions with self-supporting partition walls made of laminated plasterboard with interior insulating for better thermal and acoustic insulation.

False ceiling of laminated plasterboard, plaster or gypsum.

Manholes and/or removable ceiling in toilets for maintenance of air-conditioning equipment and/or installations.

## Flooring

Interior flooring with high quality porcelain tiling for the entire interior of the house, according to the KRONOS SELECT program options.

Exterior flooring in high quality non-slip porcelain tile material, unique finish for all homes.

## Wall cladding

Smooth painted walls.

In bathrooms and toilets, wet areas will be tiled with high quality large format porcelain tiles, with different sizes and textures, to be chosen among the options proposed in KRONOS SELECT, according to the project design.